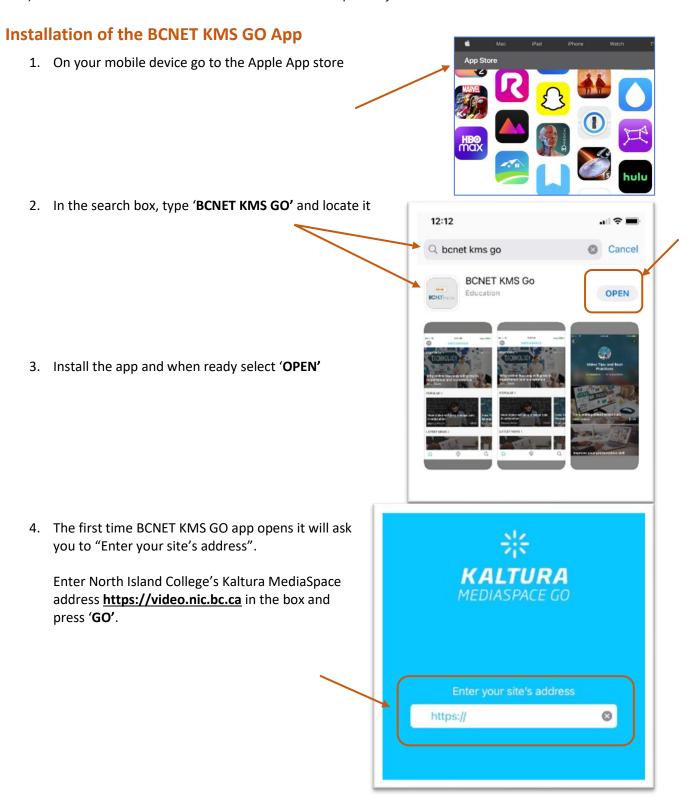

5. You should now see a screen like this. Click on the Settings "Cog Wheel icon" on the right side to take you to the SETTINGS screen.

6. Under Connection Section: we recommend that you turn all your Wi-Fi settings to the **on** position (slide to right to turn blue/on).