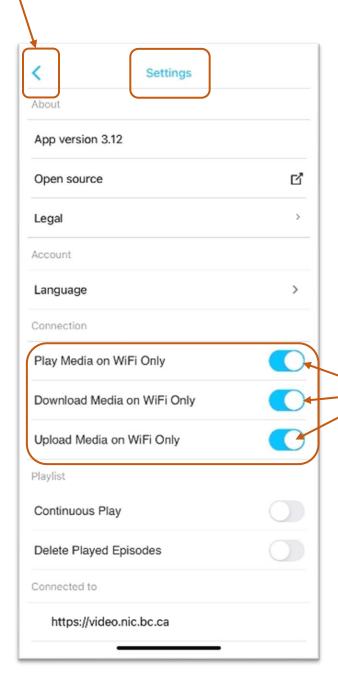

5. You should now see a screen like this. Click on the Settings "Cog Wheel icon" on the right side to take you to the SETTINGS screen.

6. Under Connection Section: we recommend that you turn all your Wi-Fi settings to the **on** position (slide to right to turn blue/on).

When complete, select the **back arrow** (<) in top left corner to return to the main screen to use the app.

Check out other videos and handouts about how to record, upload video and use the KMS GO iOS App.