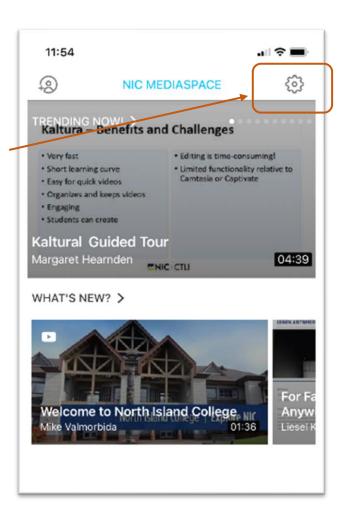

5. You should now see a screen like this. Click on the Settings "Cog Wheel icon" on the right side to take you to the SETTINGS screen.

6. Under Connection Section: we recommend that you turn all your Wi-Fi settings to the **on** position (slide to right to turn blue/on).