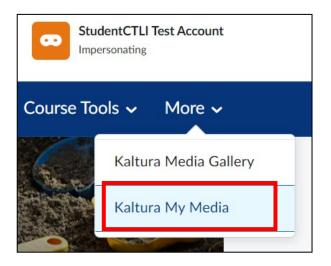

## **NIC: Embedding Video into a Brightspace Discussion Post**

**Upload video to Kaltura My Media** (under More on blue navigation bar in course or from main Brightspace Page.) My Media is a student's own media collection of whatever they upload (audio, video, large images).