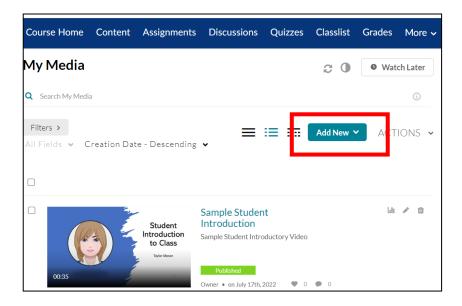

Upload video from **+Add New** (or use Kaltura Capture – recording program and it will automatically upload – OR use Kaltura App on mobile devices – also automatically upload).

Then go to discussions topic. Type in name and topic. Then type in some introductory text.