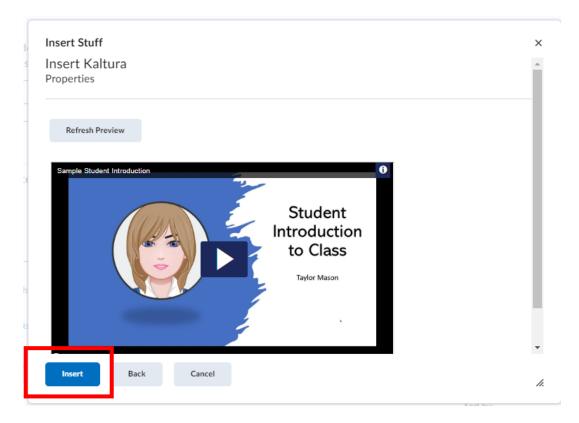

Choose </> EMBED button beside the video you want to share (teal coloured button) If you have forgotten to upload your video – you can do from here + Add New

| Insert Stuff<br>Insert Kaltura      |                                                                  |           | × |
|-------------------------------------|------------------------------------------------------------------|-----------|---|
| My Media Media Gallery              |                                                                  | ç         | ^ |
| Q Search My Media                   |                                                                  | + Add New | l |
| Filters > All Fields ~ Creation D   | Date - Descending 🗸                                              | ≡ ≔       | l |
| Student<br>Introduction<br>to Class | Sample Student<br>Introduction Sample Student Introductory Video | Embed     | 1 |
|                                     | From Student (TH   Test Account July 17 🖤 2022 - 🔘 0             |           | * |

## Then choose blue **INSERT** button