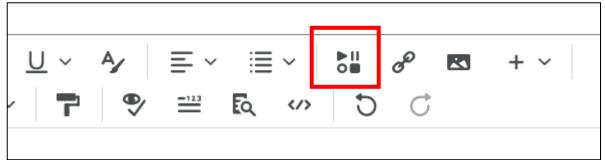

This will open a new box of options.

## Go to BOTTOM of list and choose INSERT KALTURA

| Insert Stuff               | × |
|----------------------------|---|
| 😨 Embed Kaltura Media      | > |
| Add Video Note             | > |
| Video Note Search          | > |
| Media Library              | > |
| YouTube                    | > |
| •• Flickr                  | > |
| e Insert Link              | > |
| Enter Embed Code           | > |
| I Kaltura Video Submission | > |
| * Insert Kaltura           | > |